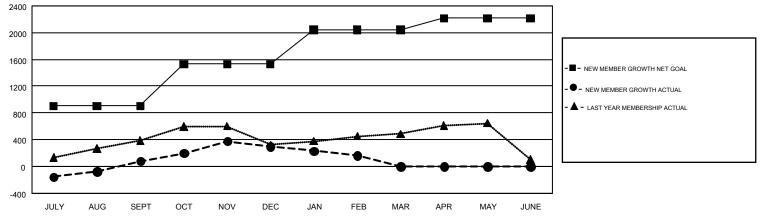

## GMT: AMARPREET SEMBI

REPORT DOES NOT INCLUDE CLUBS IN UNDISTRICTED AREAS.

| Clubs                 |               |           |               | Members               |                                                                |                                                              |                                                    |  |
|-----------------------|---------------|-----------|---------------|-----------------------|----------------------------------------------------------------|--------------------------------------------------------------|----------------------------------------------------|--|
| RESULTS FOR 2016-2017 |               |           |               | RESULTS FOR 2016-2017 |                                                                |                                                              |                                                    |  |
| QUARTER               | NEW CLUB GOAL | NEW CLUBS | DROPPED CLUBS | QUARTER               | NEW MEMBER GROWTH<br>NET GOAL (not reinstated<br>or transfers) | NEW MEMBER<br>GROWTH ACTUAL (not<br>reinstated or transfers) | DROPPED<br>MEMBERS ACTUAL<br>(including transfers) |  |
| JULY/AUG/SEPT         | 24            | 6         | 2             | JULY/AUG/SEPT         | 902                                                            | 534                                                          | 455                                                |  |
| OCT/NOV/DEC           | 16            | 18        | 6             | OCT/NOV/DEC           | 629                                                            | 1,002                                                        | 783                                                |  |
| JAN/FEB/MAR           | 12            | 3         | 23            | JAN/FEB/MAR           | 513                                                            | 605                                                          | 738                                                |  |
| APR/MAY/JUNE          | 10            | 0         | 0             | APR/MAY/JUNE          | 173                                                            | 0                                                            | 0                                                  |  |