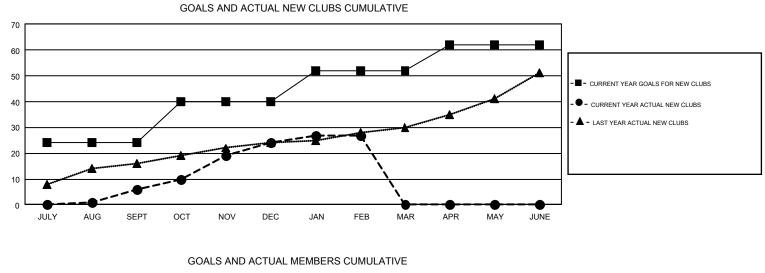

## GMT: AMARPREET SEMBI

REPORT DOES NOT INCLUDE CLUBS IN UNDISTRICTED AREAS.

| Clubs                 |               |           |               | Members               |                                                                |                                                              |                                                    |  |
|-----------------------|---------------|-----------|---------------|-----------------------|----------------------------------------------------------------|--------------------------------------------------------------|----------------------------------------------------|--|
| RESULTS FOR 2016-2017 |               |           |               | RESULTS FOR 2016-2017 |                                                                |                                                              |                                                    |  |
| QUARTER               | NEW CLUB GOAL | NEW CLUBS | DROPPED CLUBS | QUARTER               | NEW MEMBER GROWTH<br>NET GOAL (not reinstated<br>or transfers) | NEW MEMBER<br>GROWTH ACTUAL (not<br>reinstated or transfers) | DROPPED<br>MEMBERS ACTUAL<br>(including transfers) |  |
| JULY/AUG/SEPT         | 24            | 6         | 2             | JULY/AUG/SEPT         | 902                                                            | 534                                                          | 455                                                |  |
| OCT/NOV/DEC           | 16            | 18        | 6             | OCT/NOV/DEC           | 629                                                            | 1,002                                                        | 783                                                |  |
| JAN/FEB/MAR           | 12            | 3         | 23            | JAN/FEB/MAR           | 513                                                            | 605                                                          | 738                                                |  |
| APR/MAY/JUNE          | 10            | 0         | 0             | APR/MAY/JUNE          | 173                                                            | 0                                                            | 0                                                  |  |